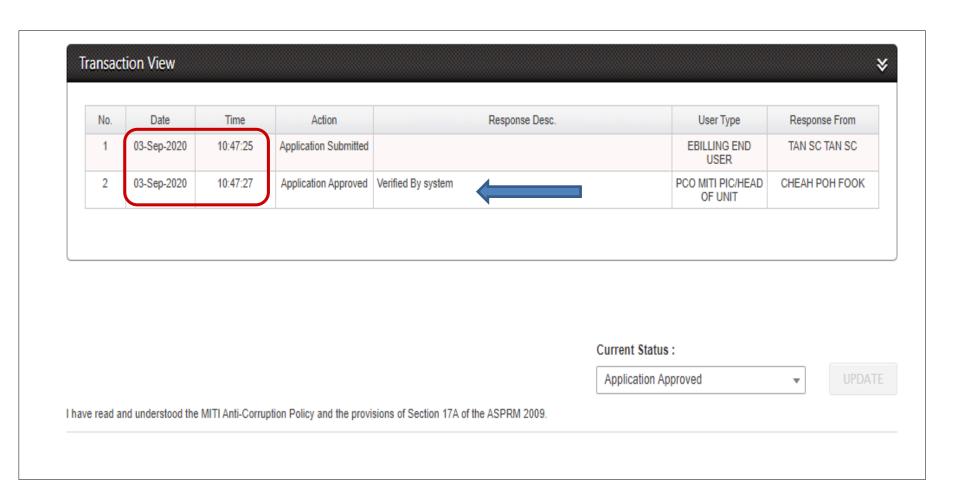

|                                                                                                      | Declaration Form For the Issuance of Form                                                                |                                                           |
| 00 characters remaining  Nindly be informed that details in  Indertaking by Exporter to Submit th  Linvay Bill / Endorsed Custom Declar  the undersigned hereby declares th | ne bill of Lading / Airway Bill / Endorsed Custom i<br>rration Form K2 and The Copy of Issued Form M | Declaration Form For the Issuance of Form IJEPA: 23-Aug-2019  that all the goods were produced in MALAY. | MJEPA Prior To Expecting Date to Submit the Bill of Ladin |



#### CO Real-time Approval/ Auto Approval





## CA Application - Population of Tariff (Editable at 6th or 8th Digit)

#### **Current Screen**

## **Enhanced Screen**

| orting Country - HS Code                    | Total FOB Value (MYR)                    | Total Price                                                                                      |
|---------------------------------------------|------------------------------------------|--------------------------------------------------------------------------------------------------|
| her Franceign Currency)                     |                                          | Unit of Measurement (UOM)                                                                        |
| )-A LLAR                                    |                                          | AA - 100KG