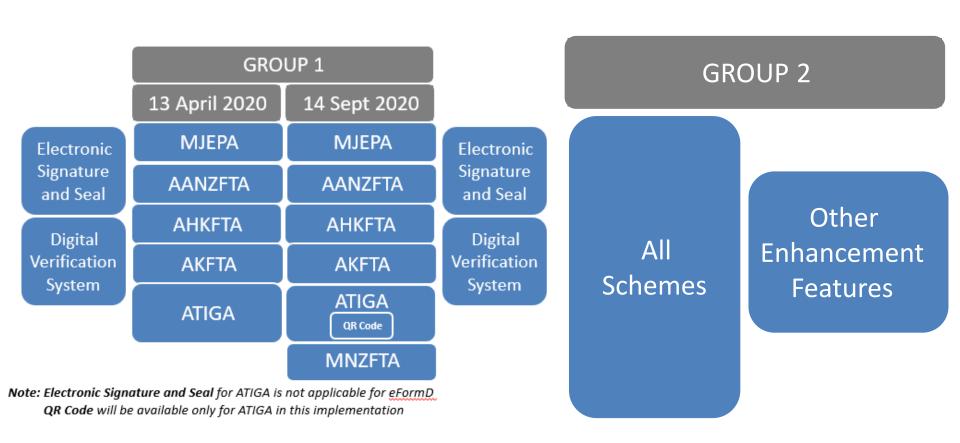

#### **SCHEMES INVOLVED IN THESE ENHANCEMENTS**

**Note: Electronic Signature and Seal** for ATIGA is not applicable for eFormD **QR Code** will be available only for ATIGA in this implementation

#### **SCHEMES INVOLVED IN THESE ENHANCEMENTS**

#### **SCOPE FOR OTHER ENHANCEMENTS**

Application real-time/ auto approval (CO Normal Case) Application business rules auto validation Others