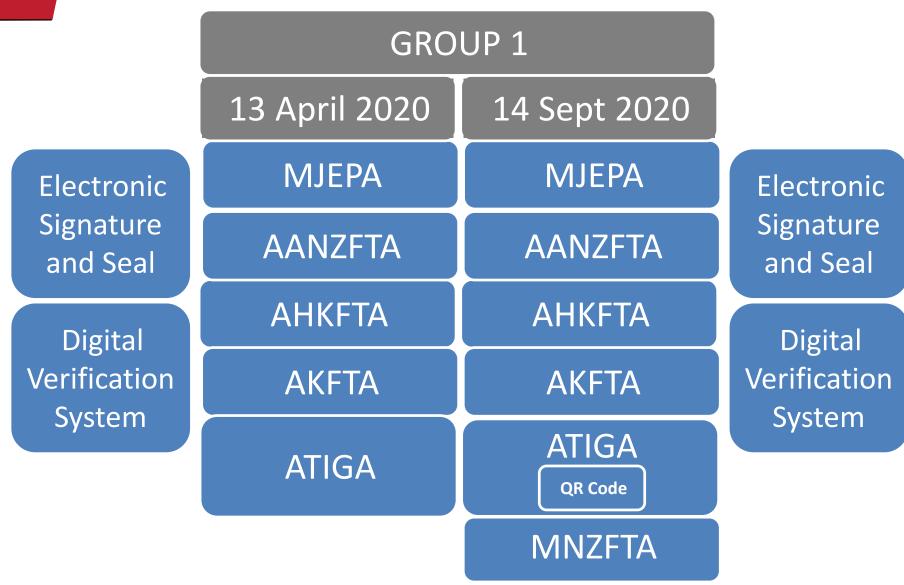

#### **SCHEMES INVOLVED IN THESE ENHANCEMENTS**

**Note: Electronic Signature and Seal** for ATIGA is not applicable for eFormD **QR Code** will be available only for ATIGA in this implementation

#### **SCHEMES INVOLVED IN THESE ENHANCEMENTS**