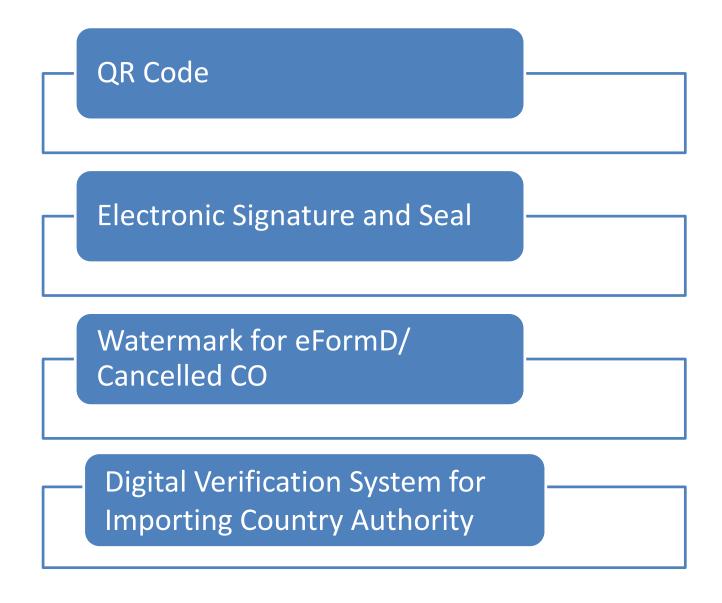

#### **SCOPE FOR CO SECURITY FEATURES**

#### **CO SECURITY FEATURES**

| <b>CO Security Features</b>   |                                                                                                                                                                                                                                                                                             |
|-------------------------------|---------------------------------------------------------------------------------------------------------------------------------------------------------------------------------------------------------------------------------------------------------------------------------------------|
| QR Code                       | <ol> <li>This applies for ATIGA Form D and eFormD (For this implementation)</li> </ol>                                                                                                                                                                                                      |
|                               | <ol> <li>Featured in current available module:</li> <li>a. CO Preview/ Printing Module - CO will be printed with QR Code, Electronic Signature and Seal</li> <li>b. Digital Viewing System for Importing Country Authority</li> <li>Solution is available via smart phone reader</li> </ol> |
| Electronic Signature and Seal | 1. This applies for ATIGA, AANZFTA, MJEPA, AKFTA, AHKFTA and MNZFTA                                                                                                                                                                                                                         |
|                               | <ol><li>Featured in CO Approval Module and CO Preview/ Printing<br/>Module</li></ol>                                                                                                                                                                                                        |
|                               | 3. The electronic signature and seal hold the name of the related CO approver  Note: With the implementation of Electronic Signature and Seal, traders can return MITI's CO copy to MITI's office on a                                                                                      |

#### **CO SECURITY FEATURES**

| <b>CO Security Features</b>                                    |                                                                                          |
|----------------------------------------------------------------|------------------------------------------------------------------------------------------|
| eFormD Watermark                                               | <u>eFormD Watermark</u>                                                                  |
|                                                                | <ol> <li>The watermark will differentiate eFormD from other COs</li> </ol>               |
| Cancelled CO Watermark                                         | Cancelled CO Watermark                                                                   |
|                                                                | <ol> <li>This applies for all schemes</li> </ol>                                         |
|                                                                | 2. For cancelled CO, the watermark will be made                                          |
|                                                                | available for all schemes                                                                |
|                                                                |                                                                                          |
| Digital Verification System for<br>Importing Country Authority | <ol> <li>This applies for ATIGA, AANZFTA, MJEPA, AKFTA, AHKFTA<br/>and MNZFTA</li> </ol> |
|                                                                | 2. To enable importing authority to view CO details issued                               |
|                                                                | by MITI, thus minimising verification request process                                    |
|                                                                | 3. Verification can be done via:                                                         |
|                                                                | a. CO reference number searching                                                         |
|                                                                | b. QR code scanning                                                                      |