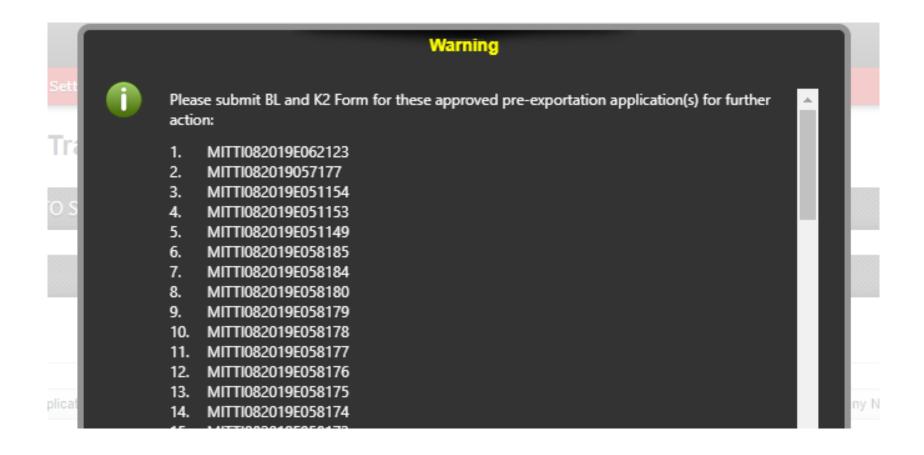

#### Pre-Exportation CO Application - Notification

## Pre-Exportation CO Application - Document Checking Control